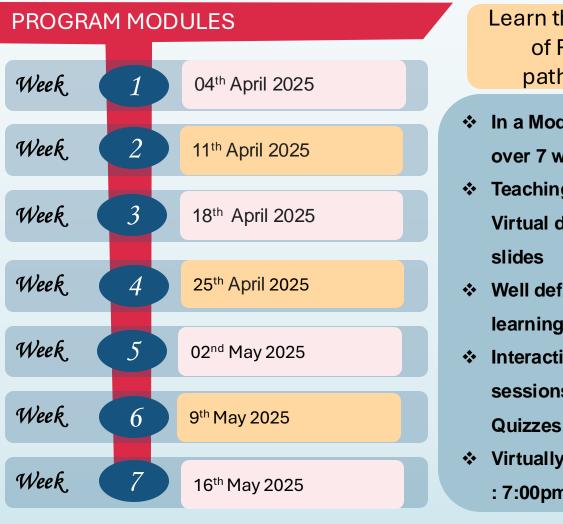

## **ISRTP Post-Graduate Renal Pathology Outreach Program**

Learn the basics of Renal pathology

- ❖ In a Modular format over 7 weeks
- Teaching with Virtual digital whole
- Well defined learning objectives
- Interactive Q& A sessions/ Weekly Quizzes
- Virtually over Zoom : 7:00pm - 8:30 pm